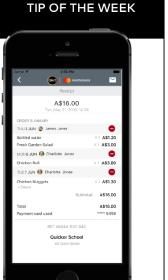

# Making payments

| Carrier 🕈 2:43 PM           |                         | Carrier 🗢 2.43 |          | Carrer 🕈 2.50 PM                    |                      |
|-----------------------------|-------------------------|----------------|----------|-------------------------------------|----------------------|
| PAY QUICKER SCHOOL          | A\$16.00                |                |          | Receipt                             |                      |
| ORDER SUMMARY               |                         | My MasterCard  |          | \$16.00                             | h                    |
| THU 2 JUN 🚱 Charlotte Jones |                         |                |          | Tue, May 31, 2016                   |                      |
| Juice cup 110ml             | ×1 \$0.70               | •••••          | *** 8456 | ORDER SUMMARY                       |                      |
| Chicken Roll                | ×1 \$3.80               | John Doe       | 5-       | THU 2 JUN 🔮 James Jones             | •                    |
| Apple pie                   | ×1 \$2.20               |                |          | Bottled water<br>Fresh Garden Salad | ×1 \$1.3<br>×1 \$3.0 |
| THU 2 JUN 🍈 James Jones     | _                       |                |          | <br>MON 6 JUN 🚱 Charlotte Jones     | •                    |
|                             |                         | Subtotal       | \$16.00  | Chicken Roll                        | ×1 \$3.8             |
| Fresh Garden Salad          | ×1 \$3.00               | Total          | \$16.00  | TUE 7 JUN 🚱 Charlotte Jones         | •                    |
| Bottled water               | ×1 \$1.20               |                |          | <br>Chicken Nuggets<br>+ Sauce      | ×1 \$1.3             |
| MON6 JUN 🚱 Charlotte Jones  |                         |                |          | <br>5                               | Subtotal: \$16.0     |
| Chicken Roll                | ×1 \$3.80               |                |          | <br>Total<br>Payment card used      | \$16.0               |
| TUE7 JUN 🚱 Charlotte Jones  |                         |                |          | REF #8844-537                       |                      |
| Chicken Nuggets<br>+ Sauce  | ×1 \$1.30               |                |          | Quicker Sch                         | ool                  |
| Confirm & Pa                | Subtotal: \$16.00<br>ay | Submit F       | avment   | <br>60 Guick Size                   | 01                   |