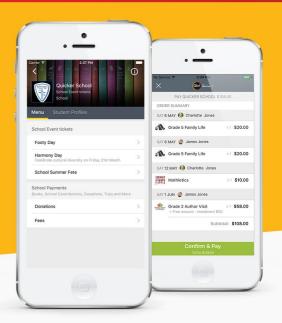

At checkout select which card to pay with.

Tan to change

Pay with any cards accepted by the school.

Once your payment is approved you can continue to the home page, or view your receipt.