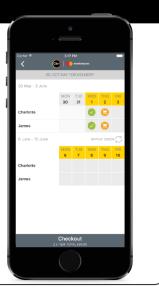

# Order meals

| Select a menu<br>from our canteen | Tap the green<br>tick to view<br>your receipt<br>or to cancel<br>an order | Select a date<br>for a child and<br>order a meal<br>Tap 'Repeat<br>order' to<br>copy all paid<br>orders from | Chere Value (Constant)<br>Constant (Constant)<br>Consta | Tap to change<br>the date you<br>are ordering for |
|-----------------------------------|---------------------------------------------------------------------------|--------------------------------------------------------------------------------------------------------------|----------------------------------------------------------------------------------------------------------------------------------------------------------------------------------------------------------------------------------------------------------------------------------------------------------------------------------------------------------------------------------------------------------------------------------------------------------------------------------------------------------------------------------------------------------------------------------------------------------------------------------------------------------------------------------------------------------------------------------------------------------------------------------------------------------------------------------------------------------------------------------------------------------------------------------------------------------------------------------------------------------------------------------------------------------------------------------------------------------------------------------------------------------------------------------------------------------------------------------------------------------------------------------------------------------------------------------------------------------------------------------------------------------------------------------------------------------------------------------------------------------------------------------------------------------------------------------------------------------------------------------------------------------------------------------------------------------------------------------------------------------------------------------------------------------------------------------------------------------------------------------------------------------------------------------------------------------------------------------------------------------------------------------------------------------------------------------------------------------------------------------------------------------------------------------------------------------------------------------------------------------------------------------------------------------------------------------|---------------------------------------------------|
| ĺ                                 |                                                                           | <sup>j</sup> one week to the next                                                                            |                                                                                                                                                                                                                                                                                                                                                                                                                                                                                                                                                                                                                                                                                                                                                                                                                                                                                                                                                                                                                                                                                                                                                                                                                                                                                                                                                                                                                                                                                                                                                                                                                                                                                                                                                                                                                                                                                                                                                                                                                                                                                                                                                                                                                                                                                                                                  | Tap 'Checkout'<br>then confirm and pay            |