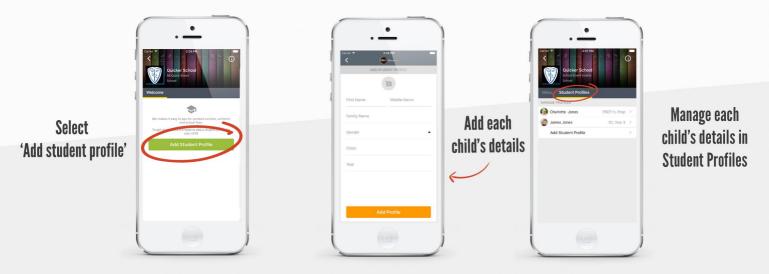

# Step 4 Register your children

When first accessing our school you will be prompted to add a student profile for your child. This allows you to make orders and payments for them. If you have made a purchase you can select our school from 'Previous Location'

# Add your children's details in Student Profiles