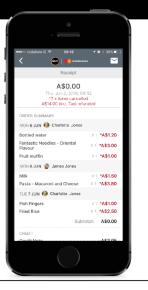

## Q. How can I keep track of my Qkr! payments?

A. Itemized Qkr! eReceipts provide a record of purchase and are a convenient way to keep track of your Qkr! payments.

#### To view your eReceipts: 1. Open Okr! and tap 'Activitu'.

2. Scroll down to 'Order History' and tap 'Receipt' to view eReceipts.